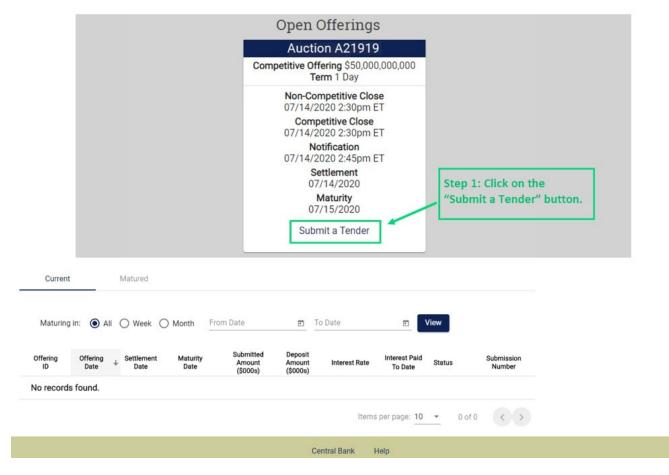

## Participant Home Page

### Example: No Operations are available

| Reserves Central > Term Deposit       | it Facility                                                           | & Logout Central<br>Bank<br>Centrals                       |
|---------------------------------------|-----------------------------------------------------------------------|------------------------------------------------------------|
| 999999999 - BANK A                    |                                                                       |                                                            |
| There are no c                        | open Term Deposit Facilities at                                       | this time                                                  |
| Current Matured                       |                                                                       | This message will appear when no operations are available. |
| Maturing in:                          | From Date 🗂 To Date                                                   | T View                                                     |
| Offering Date Offering Date Date Date | Submitted Deposit Interest Rate<br>Amount Amount<br>(\$000s) (\$000s) | Interest Paid Status Submission<br>To Date Number          |
| No records found.                     |                                                                       |                                                            |
|                                       | Item                                                                  | ns per page: 10 👻 0 of 0 < >                               |
|                                       | Central Bank Help                                                     |                                                            |

999999999 - BANK A

| Reserves Central    | > Term Deposit Facility                                                                                                                                                                    | Logout                             |
|---------------------|--------------------------------------------------------------------------------------------------------------------------------------------------------------------------------------------|------------------------------------|
| 9999999999 - Bank A |                                                                                                                                                                                            |                                    |
|                     | Auction A21919                                                                                                                                                                             |                                    |
|                     | Non-Competitive:         Opens today 1:45pm ET and closes today 2:30pm ET           Competitive:         Opens today 1:45pm ET and closes today 2:30pm ET                                  |                                    |
|                     | Offering Amount<br>\$50,000,000,000         Notification of Awards<br>07/14/2020 2:45pm ET         Settlement Date<br>07/14/2020         Maturity Date<br>07/15/2020         Term<br>1 Day |                                    |
|                     | Tender Type Non-Competitive Competitive learn more >>>                                                                                                                                     |                                    |
|                     | Cancel                                                                                                                                                                                     |                                    |
|                     |                                                                                                                                                                                            |                                    |
|                     | Step 2: Choose whet<br>a Competitive tender                                                                                                                                                | her to submit a Non-Competitive OR |
|                     | Central Bank Help                                                                                                                                                                          |                                    |