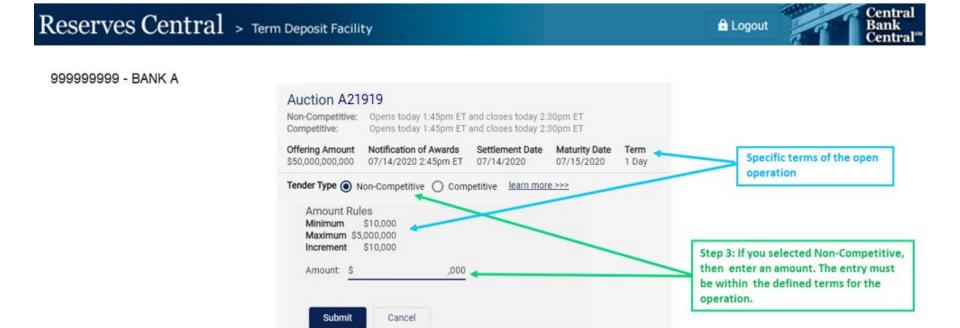

### Submit Tender: Competitive

| 999999999 - Bank A |                                                   |                                                       |                                               |                          |               |                                                                                             |
|--------------------|---------------------------------------------------|-------------------------------------------------------|-----------------------------------------------|--------------------------|---------------|---------------------------------------------------------------------------------------------|
|                    | Auction A21<br>Non-Competitive:<br>Competitive:   | 919<br>Opens today 1:45pm ET<br>Opens today 1:45pm ET |                                               |                          | -             | Specific terms of the                                                                       |
|                    | Offering Amount<br>\$50,000,000,000               | Notification of Awards<br>07/14/2020 2:45pm ET        | Settlement Date 07/14/2020                    | Maturity Date 07/15/2020 | Term<br>1 Day | open operation                                                                              |
|                    | Tender Type 🔿 N                                   | lon-Competitive 💿 Com                                 | petitive <u>learn mor</u>                     | r <u>e &gt;&gt;&gt;</u>  | /             |                                                                                             |
|                    | Amount Rui<br>Minimum<br>Maximum \$1<br>Increment | \$10,000                                              | Interest R<br>Minimum<br>Maximum<br>Increment | 0.00100%<br>0.70000%     |               | Step 3: If you selected<br>Competitive, then enter an<br>amount and interest rate into      |
|                    | Amount                                            |                                                       | nterest Rate                                  | -                        |               | one or more rows. Each entry<br>must have a unique interest<br>rate. Entries must be within |
|                    | 1: \$                                             | ,000,                                                 |                                               | 70                       |               | the defined terms for the operation. The sum of the bids                                    |
|                    | 2: \$                                             | .000,                                                 |                                               | %                        |               | cannot exceed the maximum award amount.                                                     |
|                    | <b>3</b> : \$                                     | ,000                                                  |                                               | %                        |               |                                                                                             |
|                    | Total:                                            | \$0                                                   |                                               |                          |               |                                                                                             |
|                    | Minimum Award                                     | will be \$10,000                                      |                                               |                          |               |                                                                                             |
|                    | Maximum Award                                     | will be \$1,250,000,000                               |                                               |                          |               |                                                                                             |
|                    | Submit                                            | Cancel                                                |                                               |                          |               |                                                                                             |

### Submit Tender: Competitive

Reserves Central > Term Deposit Facility

999999999 - BANK A

Auction A21919 Non-Competitive: Opens today 1:45pm ET and closes today 2:30pm ET Opens today 1:45pm ET and closes today 2:30pm ET Competitive: Offering Amount Notification of Awards Settlement Date Maturity Date Term \$50,000,000,000 07/14/2020 2:45pm ET 07/14/2020 07/15/2020 1 Day Tender Type () Non-Competitive () Competitive learn more >>> Amount Rules Interest Rate Rules Minimum \$10,000 Minimum 0.00100% Maximum 0.70000% Maximum \$1,250,000,000 Increment \$10,000 Increment 0.00100% Interest Rate Amount 1: \$ 130000,000 0.005% **Example of a Competitive tender** that has been entered 0.600% 2: S 120000.000 3: \$ 1000000.000 0.500% Total: \$1,250,000,000 Minimum Award will be \$10,000 Maximum Award will be \$1,250,000,000 Submit Cancel Step 4: Click on "Submit" to submit the tender. Central Bank Help