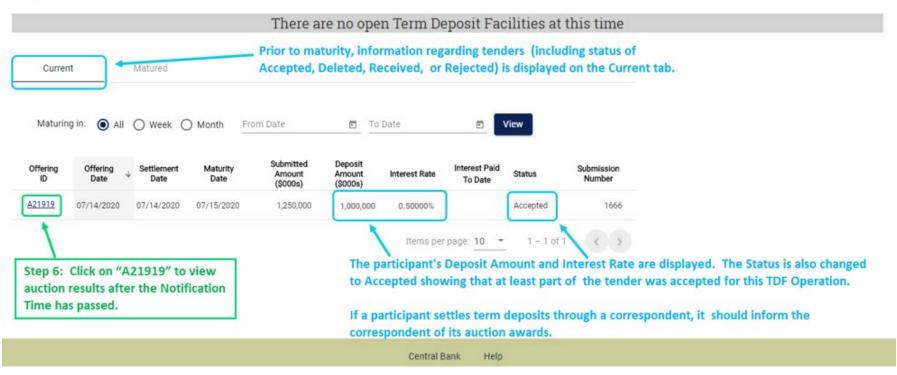

## View Results: Non-Competitive

| Reserves Central > Term Deposit                                                     | Facility                       |               |                          |            |                      | Logout Bank<br>Centra                                                                                                                                 |
|-------------------------------------------------------------------------------------|--------------------------------|---------------|--------------------------|------------|----------------------|-------------------------------------------------------------------------------------------------------------------------------------------------------|
| 999999999 - BANK A                                                                  |                                |               |                          |            |                      |                                                                                                                                                       |
| Current Maturad                                                                     | aturity, infor<br>displayed on |               |                          |            |                      |                                                                                                                                                       |
| Maturing in:  All  Week  Month From Date                                            | <b>1</b>                       | o Date        | <b>e</b>                 | /iew       |                      |                                                                                                                                                       |
| Offering Offering Jate Settlement Maturity Amount (\$00s)                           | Deposit<br>Amount<br>(\$000s)  | Interest Rate | Interest Paid<br>To Date | Status     | Submission<br>Number | The participant's Deposit Amount and                                                                                                                  |
| A21919 07/14/2020 07/14/2020 07/15/2020 4,00                                        | 0 4,000                        | 0.50000%      |                          | Accepted   | 1667                 | Interest Rate are displayed.                                                                                                                          |
| Step 6: Click on "A21919" to view auch<br>results after the Notification Time has p |                                | Items pe      | r page: 10 👻             | 1 – 1 of 1 | $\langle \rangle$    | <ul> <li>If a participant settles term deposits<br/>through a correspondent, it should inforr<br/>the correspondent of its auction awards.</li> </ul> |