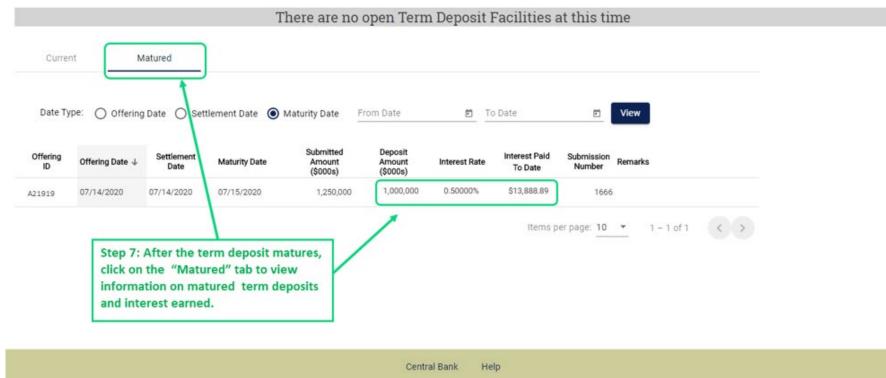

### Maturity

### Reserves Central > Term Deposit Facility

Logout

Central Bank Central<sup>ss</sup>

#### 999999999 - BANK A