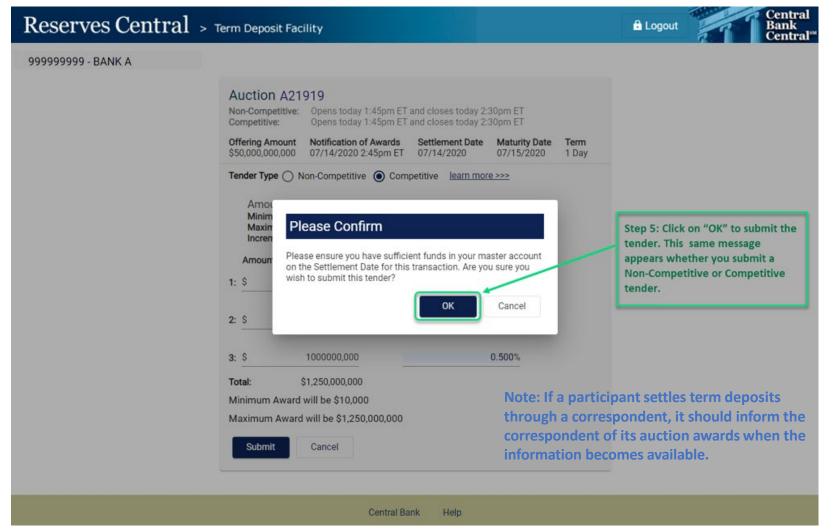

### Submit Tender: Competitive

Reserves Central > Term Deposit Facility

999999999 - BANK A

Auction A21919 Non-Competitive: Opens today 1:45pm ET and closes today 2:30pm ET Opens today 1:45pm ET and closes today 2:30pm ET Competitive: Offering Amount Notification of Awards Settlement Date Maturity Date Term \$50,000,000,000 07/14/2020 2:45pm ET 07/14/2020 07/15/2020 1 Day Tender Type () Non-Competitive () Competitive learn more >>> Amount Rules Interest Rate Rules Minimum \$10,000 Minimum 0.00100% Maximum 0.70000% Maximum \$1,250,000,000 Increment \$10,000 Increment 0.00100% Interest Rate Amount 1: \$ 130000,000 0.005% **Example of a Competitive tender** that has been entered 0.600% 2: S 120000.000 3: \$ 1000000.000 0.500% Total: \$1,250,000,000 Minimum Award will be \$10,000 Maximum Award will be \$1,250,000,000 Submit Cancel Step 4: Click on "Submit" to submit the tender. Central Bank Help