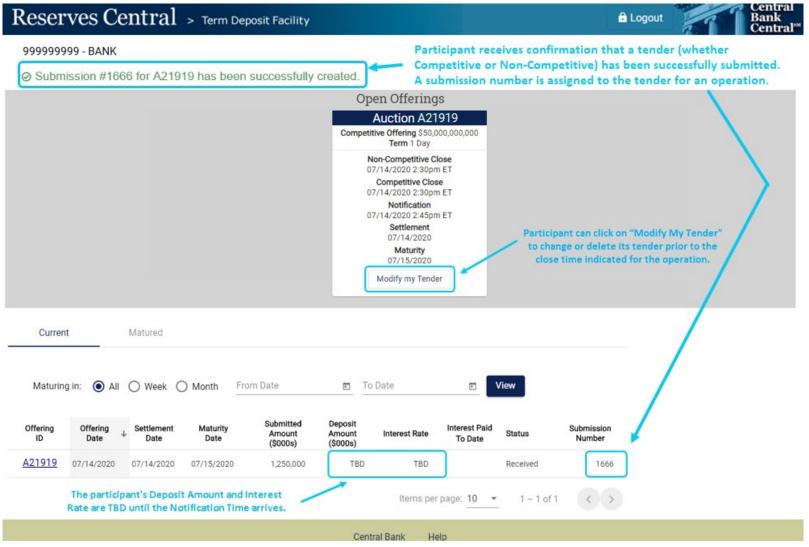

### View Results: Competitive

Logout

999999999 - BANK A

## View Results: Non-Competitive

| Reserves Central > Term Deposit                                                     | Facility                       |               |                          |            |                      | Logout Bank<br>Centra                                                                                                                                 |
|-------------------------------------------------------------------------------------|--------------------------------|---------------|--------------------------|------------|----------------------|-------------------------------------------------------------------------------------------------------------------------------------------------------|
| 999999999 - BANK A                                                                  |                                |               |                          |            |                      |                                                                                                                                                       |
| Current Maturad                                                                     | aturity, infor<br>displayed on |               |                          |            |                      |                                                                                                                                                       |
| Maturing in:  All  Week  Month From Date                                            | <b>1</b>                       | o Date        | <b>e</b>                 | /iew       |                      |                                                                                                                                                       |
| Offering Offering Jate Settlement Maturity Amount (\$00s)                           | Deposit<br>Amount<br>(\$000s)  | Interest Rate | Interest Paid<br>To Date | Status     | Submission<br>Number | The participant's Deposit Amount and                                                                                                                  |
| A21919 07/14/2020 07/14/2020 07/15/2020 4,00                                        | 0 4,000                        | 0.50000%      |                          | Accepted   | 1667                 | Interest Rate are displayed.                                                                                                                          |
| Step 6: Click on "A21919" to view auch<br>results after the Notification Time has p |                                | Items pe      | r page: 10 👻             | 1 – 1 of 1 | $\langle \rangle$    | <ul> <li>If a participant settles term deposits<br/>through a correspondent, it should inforr<br/>the correspondent of its auction awards.</li> </ul> |