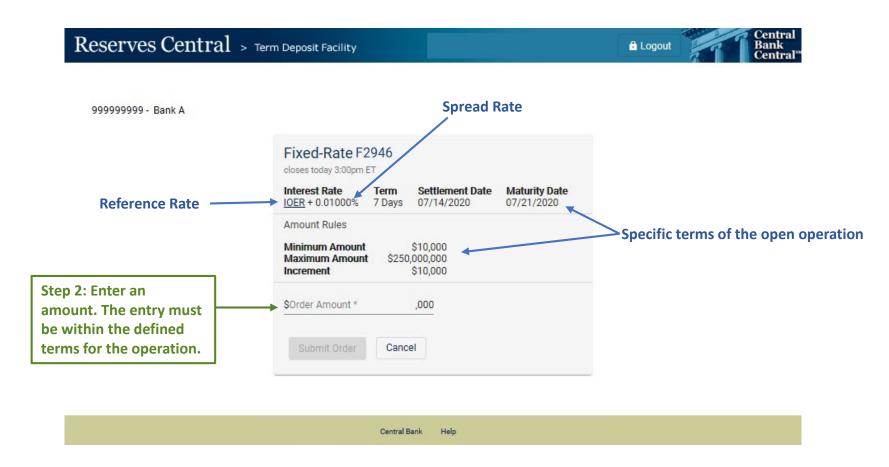

<sup>\*</sup>The interest rate paid on term deposits awarded through a floating-rate format will be the operation effective interest rate, which is determined by the average of the daily effective rates over the term of the deposit. The daily effective rate is the sum of the value of the reference rate for that day and the spread rate for the operation.