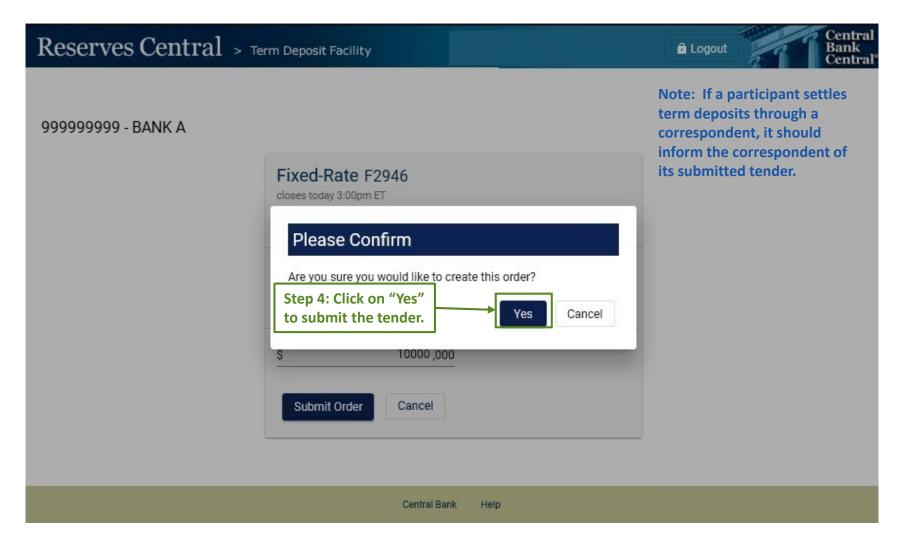

On the settlement date, the TDF participant's settlement account will be debited for its accepted tender amount. The TDF participant now holds a term deposit.

On the maturity date, the TDF participant's settlement account will be credited with principal from the term deposit and the interest earned.\* The TDF participant can view interest earned and historical information on its holdings of term deposits in the TDF application.