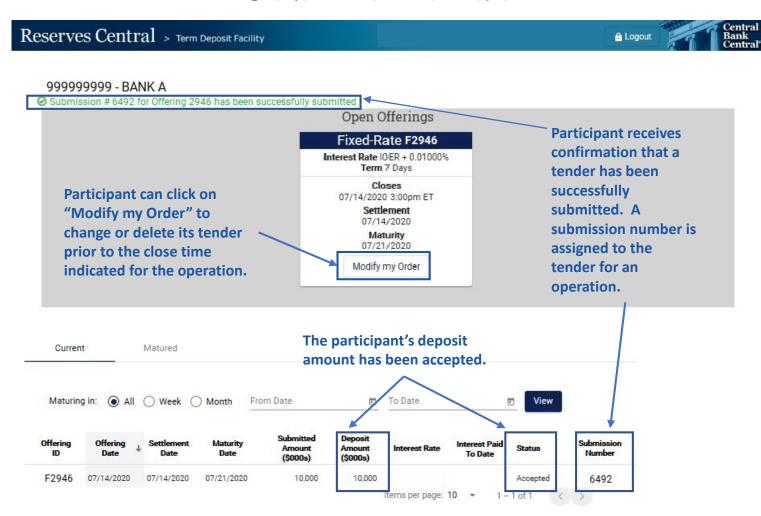

## Floating-Rate Operation Timeline

Announcement

**Submit Tender** 

**View Results** 

Settlement

Maturity

Prior to each operation, the Federal Reserve will make an announcement and post the operation details to the Board of Governors' website. On the operation date, after the open time, and prior to the close time, the TDF participant can submit a tender using the TDF application. All tenders that are complete and compliant with the operation parameters will be accepted in full. After the notification date and time, the aggregate results of the TDF operation will be announced on the Board of Governors' website.

On the settlement date, the TDF participant's settlement account will be debited for its accepted tender amount. The TDF participant now holds a term deposit.

On the maturity date, the TDF participant's settlement account will be credited with principal from the term deposit and the interest earned.\* The TDF participant can view interest earned and historical information on its holdings of term deposits in the TDF application.

<sup>\*</sup>The interest rate paid on term deposits awarded through a floating-rate format will be the operation effective interest rate, which is determined by the average of the daily effective rates over the term of the deposit. The daily effective rate is the sum of the value of the reference rate for that day and the spread rate for the operation.