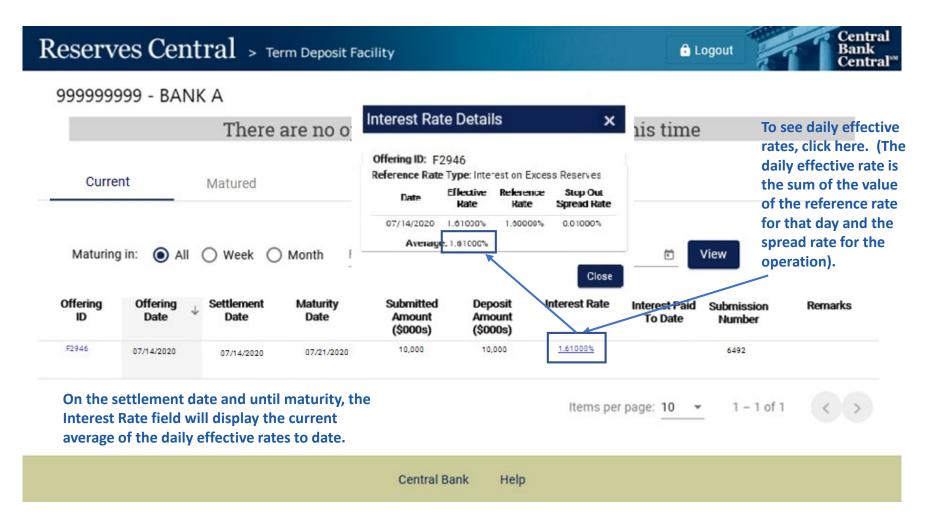

<sup>\*</sup>The interest rate paid on term deposits awarded through a floating-rate format will be the operation effective interest rate, which is determined by the average of the daily effective rates over the term of the deposit. The daily effective rate is the sum of the value of the reference rate for that day and the spread rate for the operation.

## Maturity

Central Bank Help

The operation terms used in this example are for illustrative purposes only.

"Central Bank Central" is a service mark of the Federal Reserve Banks. A complete list of marks owned by the Federal Reserve Banks is available at FRBservices.org.