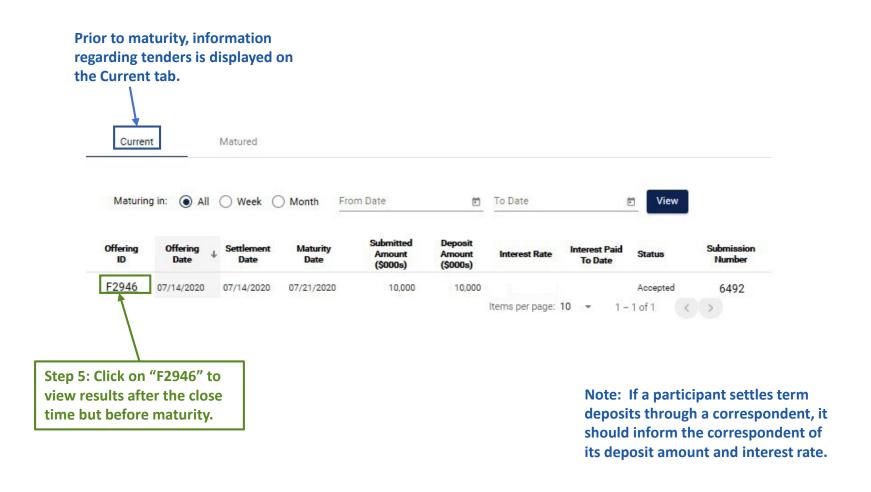

#### Settlement

Step 6: After the term deposit matures, click on the "Matured" tab to view information on matured term deposits and interest earned.