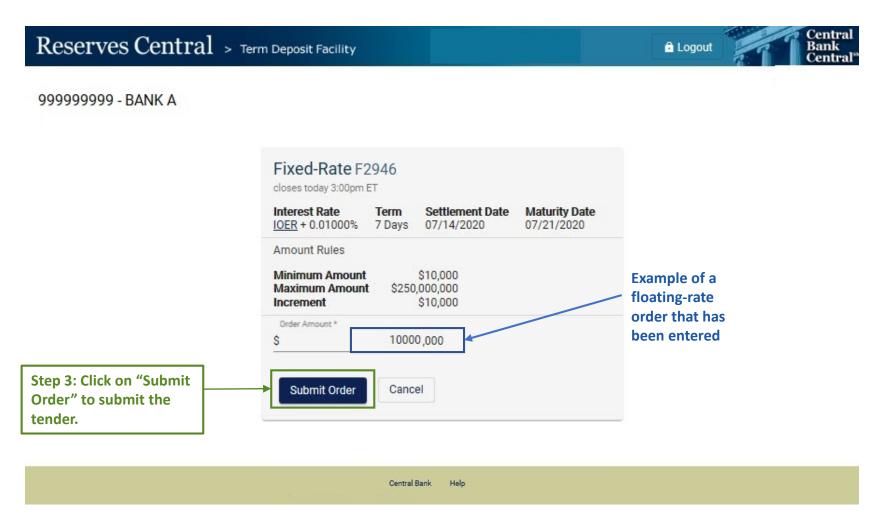

<sup>\*</sup>The interest rate paid on term deposits awarded through a floating-rate format will be the operation effective interest rate, which is determined by the average of the daily effective rates over the term of the deposit. The daily effective rate is the sum of the value of the reference rate for that day and the spread rate for the operation.