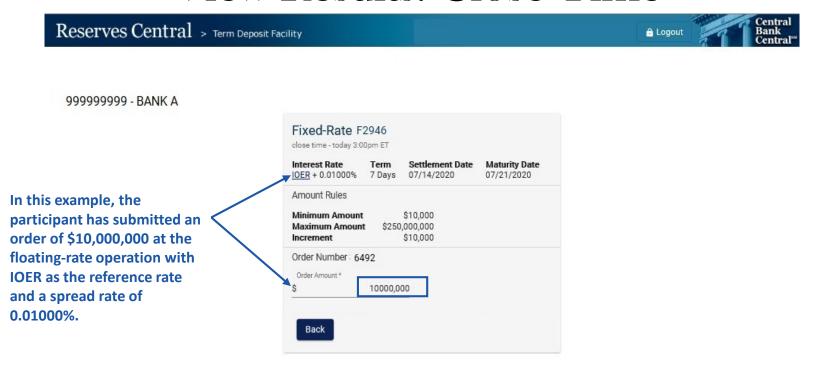

#### View Results: Close Time

#### View Results: Close Time

Central Bank Help

This screen confirms the details of your term deposit for this operation.