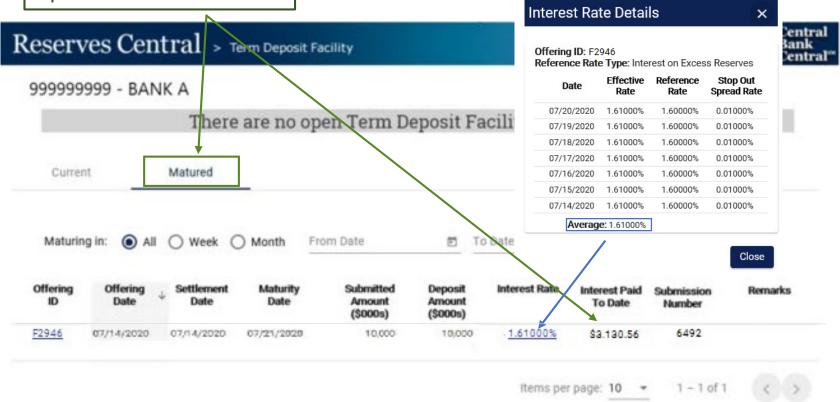

#### Settlement

Step 6: After the term deposit matures, click on the "Matured" tab to view information on matured term deposits and interest earned.