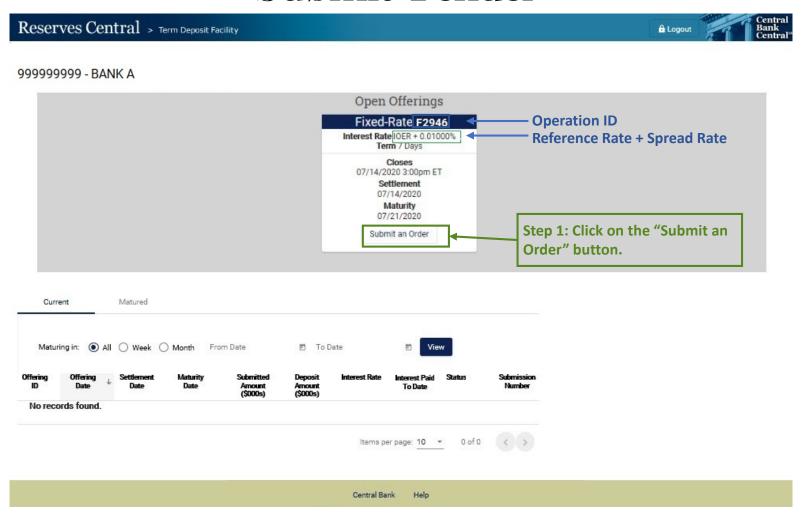

ount<br>(\$000s) | Rate Interest Paid Status<br>To Date | Submission<br>Number                           |
| No records found.                                      |                                         |                                        |                                      |                                                |
|                                                        |                                         |                                        | Items per page: 10 ▼ 0 c             | of 0 < >                                       |
|                                                        | Central Bank                            | k Help                                 |                                      |                                                |























#### View Results: Close Time





#### View Results: Close Time



Central Bank Help

This screen confirms the details of your term deposit for this operation.



#### Settlement





Step 6: After the term deposit matures, click on the "Matured" tab to view information on matured term deposits and interest earned.

## Maturity



Central Bank Help

The operation terms used in this example are for illustrative purposes only.

"Central Bank Central" is a service mark of the Federal Reserve Banks. A complete list of marks owned by the Federal Reserve Banks is available at FRBservices.org.