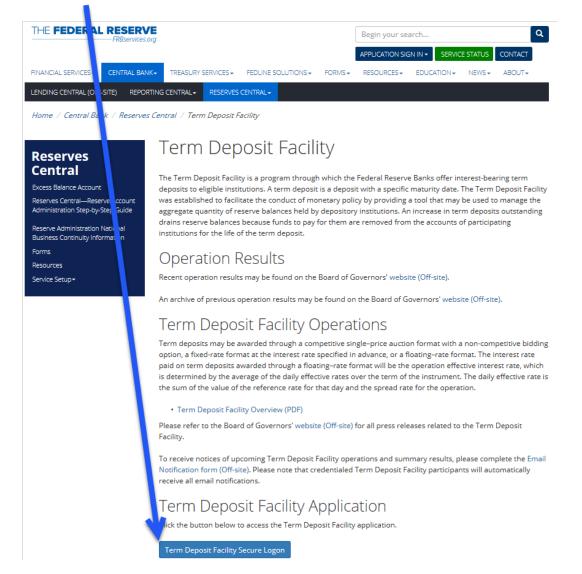

account will be debited for its accepted tender amount. The TDF participant now holds a term deposit.

On the maturity date, the TDF participant's settlement account will be credited with principal from the term deposit and the interest earned.\* The TDF participant can view interest earned and historical information on its holdings of term deposits in the TDF application.

<sup>\*</sup>The interest rate paid on term deposits awarded through a floating-rate format will be the operation effective interest rate, which is determined by the average of the daily effective rates over the term of the deposit. The daily effective rate is the sum of the value of the reference rate for that day and the spread rate for the operation.



## Term Deposit Facility page

#### Access the TDF Application





## Participant Home Page

Example: No Operations are available

| Reserves Central > Terr                                | m Deposit Facility                      |                                        | <b>≜</b> Logout                      | Central<br>Bank<br>Central™                    |
|--------------------------------------------------------|-----------------------------------------|----------------------------------------|--------------------------------------|------------------------------------------------|
| 99999999 - BANK A                                      |                                         |                                        |                                      |                                                |
| There are no open Term Deposit Facilitie