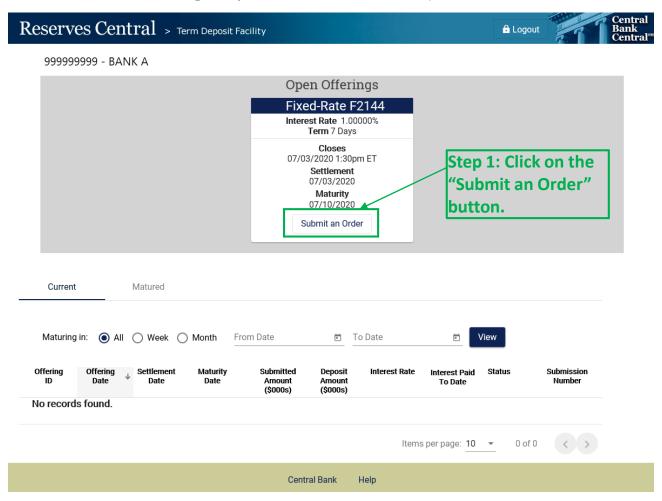

## Fixed-Rate Operation Timeline

Announcement

Submit Tender

View Results

Settlement

Maturity

Prior to each operation, the Federal Reserve will make an announcement and post the operation details to the Board of Governors' website. On the operation date, after the open time, and prior to the close time, the TDF participant can submit a tender using the TDF application.

All tenders that are complete and compliant with the operation parameters will be accepted in full. After the notification date and time, the aggregate results of the TDF operation will be announced on the Board of Governors' website.