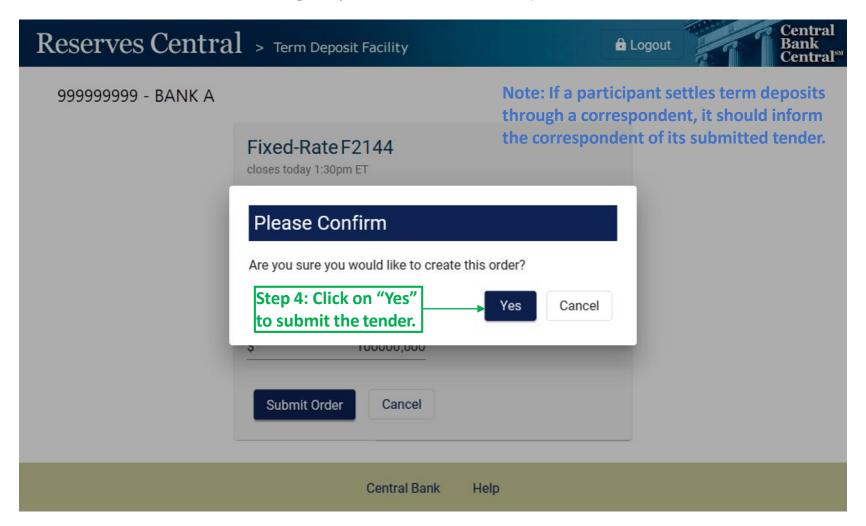

All tenders that are complete and compliant with the operation parameters will be accepted in full. After the notification date and time, the aggregate results of the TDF operation will be announced on the Board of Governors' website.