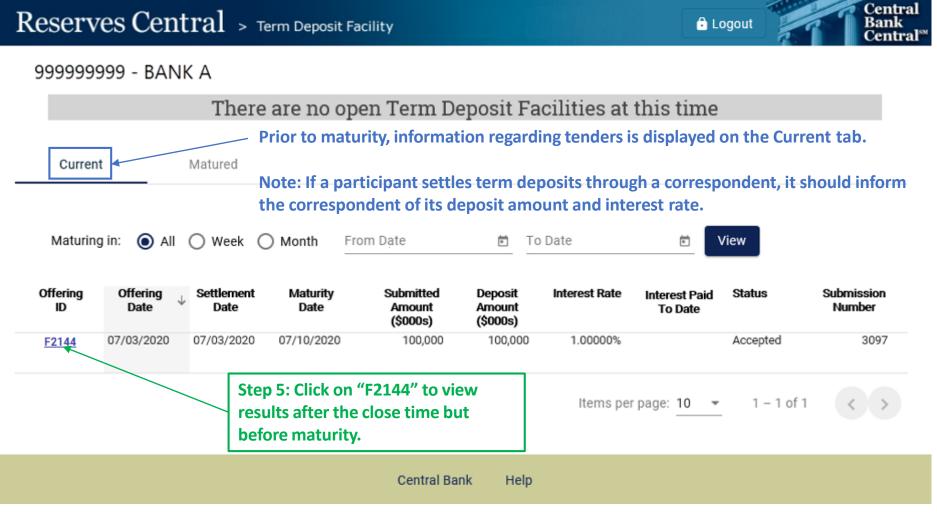

### View Results: Close Time

#### View Results: Close Time

Reserves Central > Term Deposit Facility

99999999 - BANK A

Central Bank Help