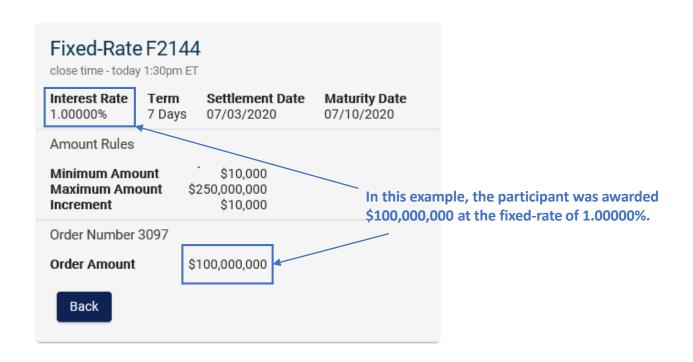

All tenders that are complete and compliant with the operation parameters will be accepted in full. After the notification date and time, the aggregate results of the TDF operation will be announced on the Board of Governors' website.

On the settlement date, the TDF participant's settlement account will be debited for its accepted tender amount. The TDF participant now holds a term deposit.

On the maturity date, the TDF participant's settlement account will be credited with principal from the term deposit and the interest earned. The TDF participant can view interest earned and historical information on its holdings of term deposits in the TDF application.