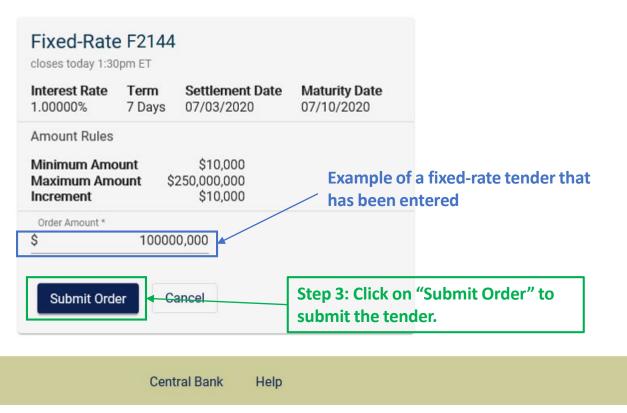

## Fixed-Rate Operation Timeline

Announcement

Submit Tender

View Results

Settlement

Maturity

Prior to each operation, the Federal Reserve will make an announcement and post the operation details to the Board of Governors' website. On the operation date, after the open time, and prior to the close time, the TDF participant can submit a tender using the TDF application.

All tenders that are complete and compliant with the operation parameters will be accepted in full. After the notification date and time, the aggregate results of the TDF operation will be announced on the Board of Governors' website.