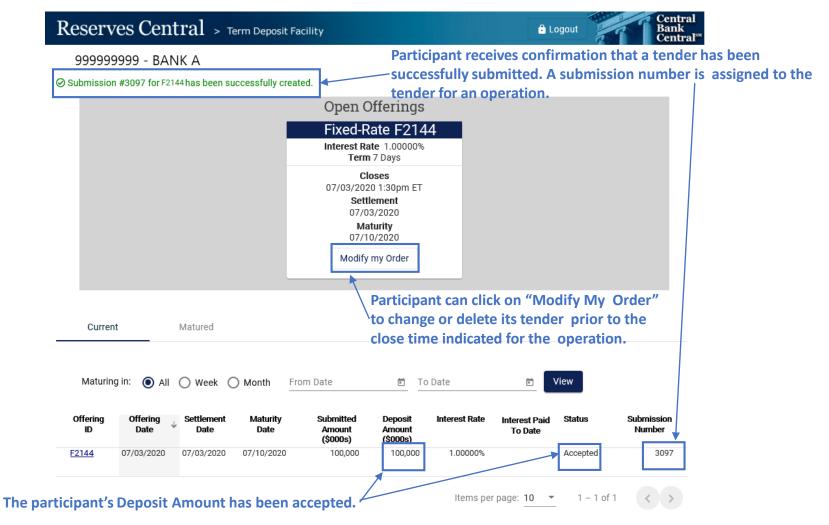

All tenders that are complete and compliant with the operation parameters will be accepted in full. After the notification date and time, the aggregate results of the TDF operation will be announced on the Board of Governors' website.

On the settlement date, the TDF participant's settlement account will be debited for its accepted tender amount. The TDF participant now holds a term deposit.

On the maturity date, the TDF participant's settlement account will be credited with principal from the term deposit and the interest earned. The TDF participant can view interest earned and historical information on its holdings of term deposits in the TDF application.