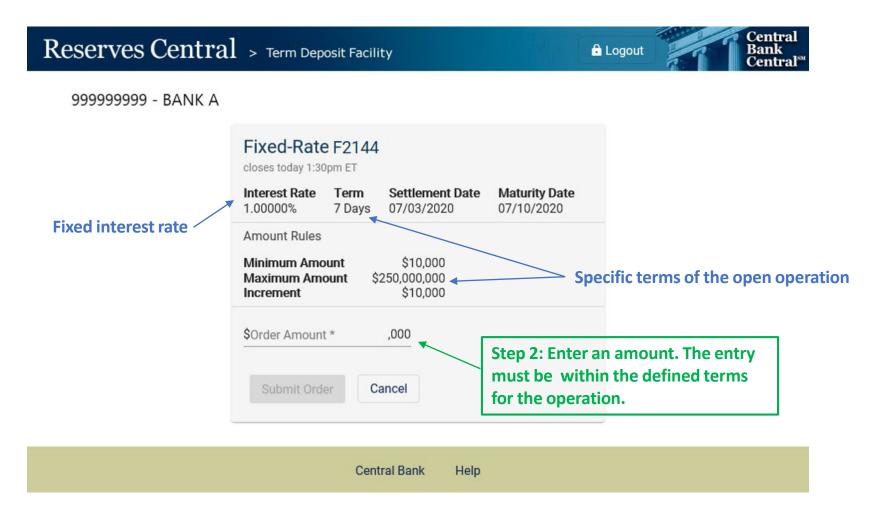

## Fixed-Rate Operation Timeline

Announcement

Submit Tender

View Results

Settlement

Maturity

Prior to each operation, the Federal Reserve will make an announcement and post the operation details to the Board of Governors' website. On the operation date, after the open time, and prior to the close time, the TDF participant can submit a tender using the TDF application.

All tenders that are complete and compliant with the operation parameters will be accepted in full. After the notification date and time, the aggregate results of the TDF operation will be announced on the Board of Governors' website.