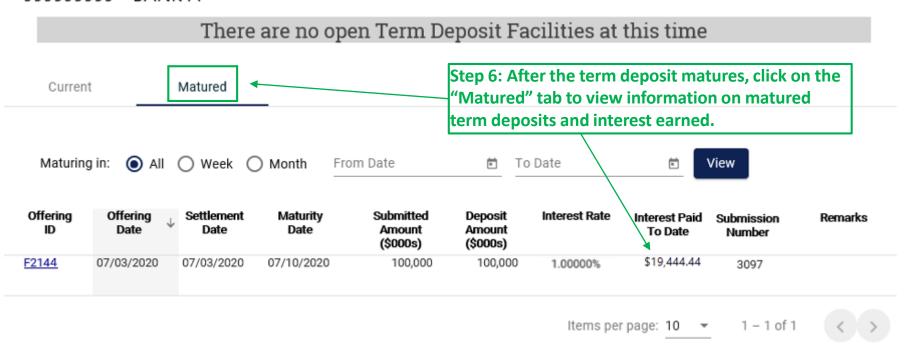

On the settlement date, the TDF participant's settlement account will be debited for its accepted tender amount. The TDF participant now holds a term deposit.

On the maturity date, the TDF participant's settlement account will be credited with principal from the term deposit and the interest earned. The TDF participant can view interest earned and historical information on its holdings of term deposits in the TDF application.